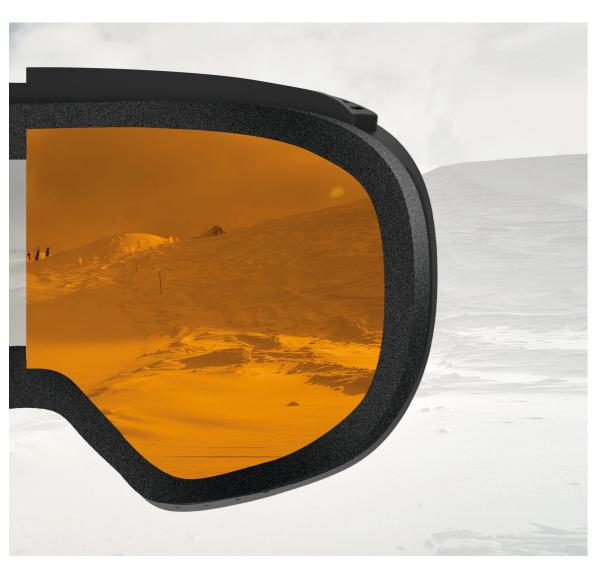

#### exclusive ZEISS Sonar color technology

ZEISS patented latest color technology. Designed to read bumps and hollows on the slopes in changing light conditions. Maximum contrast enhancement and faster

#### wider field of view

ZEISS patented super thin design for maximum vertical and lateral extension of the field of view. Fast reactions enabled, freedom of movement and lightweight.