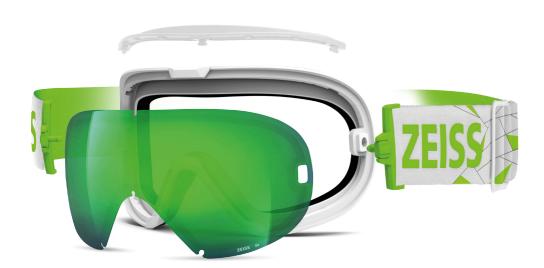

## combo

FLUO ORANGE – Multilayer ORANGE

Uniform Multilayer Orange + Hydrophobic

FLUO GREEN - Multilayer GREEN

Uniform Multilayer Green + Hydrophobic

Black strap

total look.

White strap + Fluo green spoiler