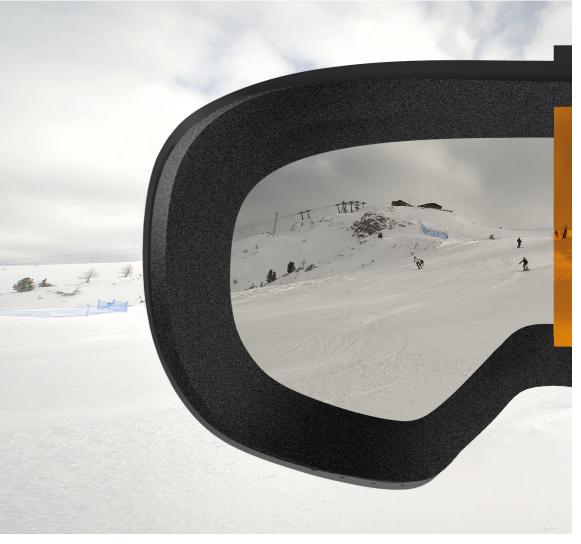

#### exclusive ZEISS Sonar color technology

ZEISS patented latest color technology. Designed to read bumps and hollows on the slopes in changing light conditions. Maximum contrast enhancement and faster